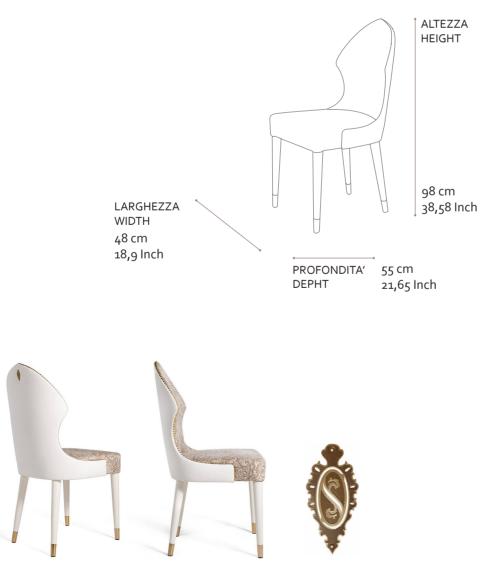

Glam Chair, fully upholstered, ash wood frame.

Brushed brass feet (available in chromo finishing also). Comfortable stuffed seat and back upholsterd in fabric or leather. Back upholstered and decorated with brass logo. Profiles with decorative studs.